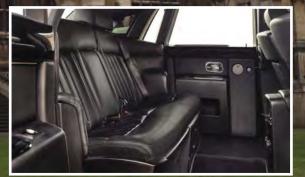

### ROLLS-ROYCE PHANTOM VII (Interior)

Up to three passengers in the rear, and one in the front.

For more information on all of our vehicles go to: www.llvh.co.uk

ROLLS-ROYCE PHANTOM VII LUXURY LIMOUSINE Standard hire charge £399.00 Additional cost per hour £100.00