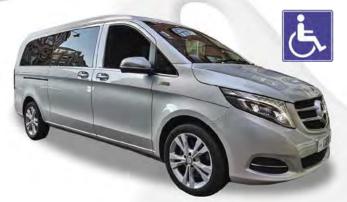

#### MERCEDES WHEELCHAIR ADAPTED V-CLASS

Standard hire charge £200.00 Additional cost per hour £50.00

Up to five passengers in the rear, and one in the front