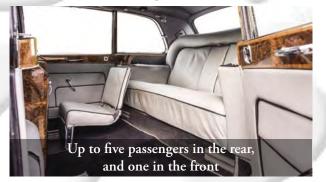

#### MERCEDES WHEELCHAIR ADAPTED V-CLASS

Standard hire charge £200.00 Additional cost per hour £50.00

Up to five passengers in the rear, and one in the front