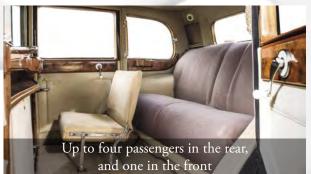

### ROLLS-ROYCE PHANTOM VII (Interior)

Up to three passengers in the rear, and one in the front.

For more information on all of our vehicles go to: www.llvh.co.uk

ROLLS-ROYCE PHANTOM VII LUXURY LIMOUSINE Standard hire charge £399.00 Additional cost per hour £100.00