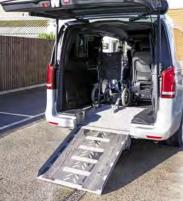

#### MERCEDES WHEELCHAIR ADAPTED V-CLASS

Standard hire charge £200.00 Additional cost per hour £50.00

Up to five passengers in the rear, and one in the front