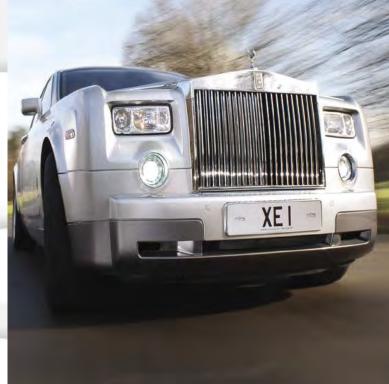

#### For example:

IXE

The Rolls-Royce Phantom VII costs  $\pounds 399.00$  for the first three hours and then  $\pounds 100.00$  per hour thereafter.

The cars each seat different numbers of passengers including one in the front next to the driver, please check the individual specification of your vehicle choice.